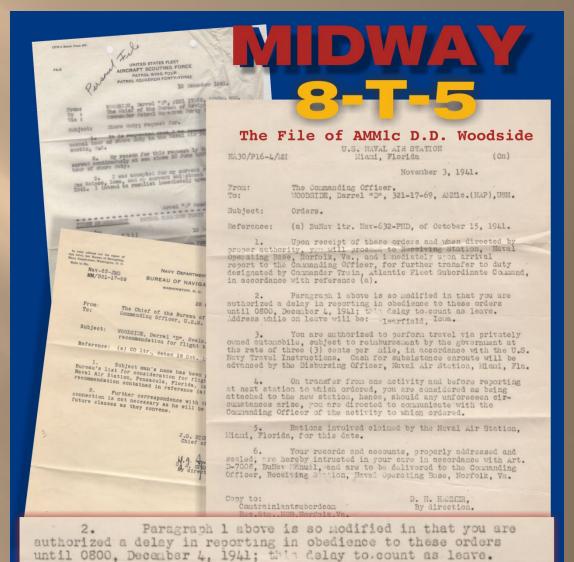

Follow along as we bring to life this single thread of the story of the Battle of Midway using original military personnel records, and find out what you can learn from your own veteran's records.

Enlistment Form and Oath - Darrel D. Woodside of Iowa was fresh out of high school and just over 18 years old when he first enlisted in the Navy in June 1937. He would go on to earn his pilot's wings and remain in the service for the rest of his life.