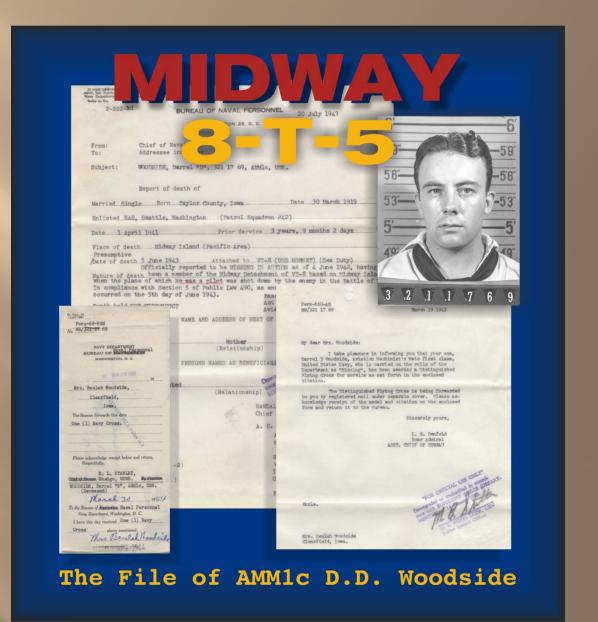

HONORING THE FALLEN ONE STORY AT A TIME

Midway was a pivotal event of WWII in the Pacific. The naval battle was a titanic clash between nations, but ultimately it is a story woven of individual sacrifice and valor.

We want to share with you the story of AMM1c D.D. Woodside, one of the brave pilots of Torpedo Squadron 8 who made the ultimate sacrifice at Midway. D.D. Woodside was the pilot of 8-T-5, a new Grumman Avenger Naval plane assigned to the USS Hornet carrier.