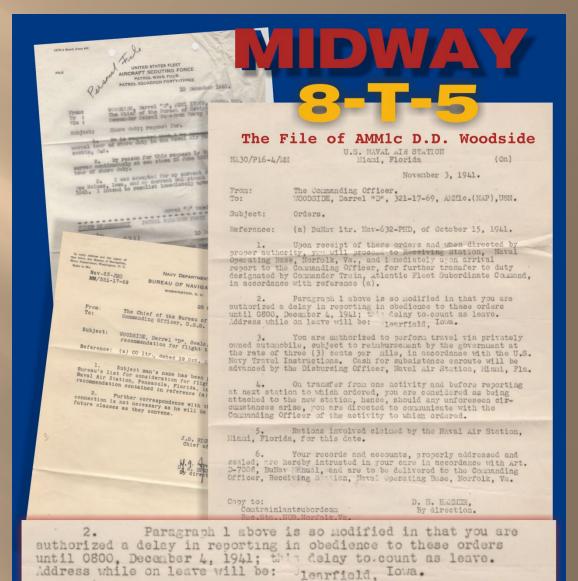

Follow along as we bring to life this single thread of the story of the Battle of Midway using original military personnel records, and find out what you can learn from your own veteran's records.

Enlistment Form and Oath - Darrel D. Woodside of Iowa was fresh out of high school and just over 18 years old when he first enlisted in the Navy in June 1937. He would go on to earn his pilot's wings and remain in the service for the rest of his life.