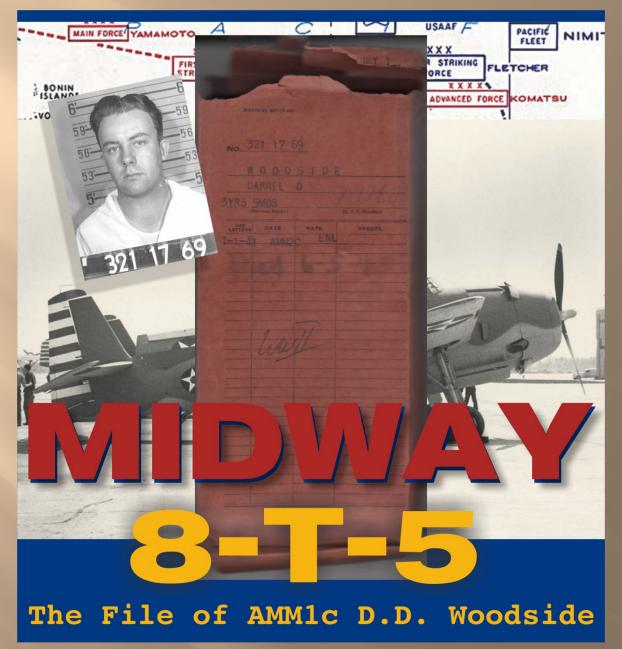

HONORING THE FALLEN ONE STORY AT A TIME

Midway was a pivotal event of WWII in the Pacific. The naval battle was a titanic clash between nations, but ultimately it is a story woven of individual sacrifice and valor.

We want to share with you the story of AMM1c D.D. Woodside, one of the brave pilots of Torpedo Squadron 8 who made the ultimate sacrifice at Midway. D.D. Woodside was the pilot of 8-T-5, a new Grumman Avenger Naval plane assigned to the USS Hornet carrier.

Follow along as we bring to life this single thread of the story of the Battle of Midway using original military personnel records, and find out what you can learn from your own veteran's records.

Enlistment Form and Oath - Darrel D. Woodside of Iowa was fresh out of high school and just over 18 years old when he first enlisted in the Navy in June 1937. He would go on to earn his pilot's wings and remain in the service for the rest of his life.