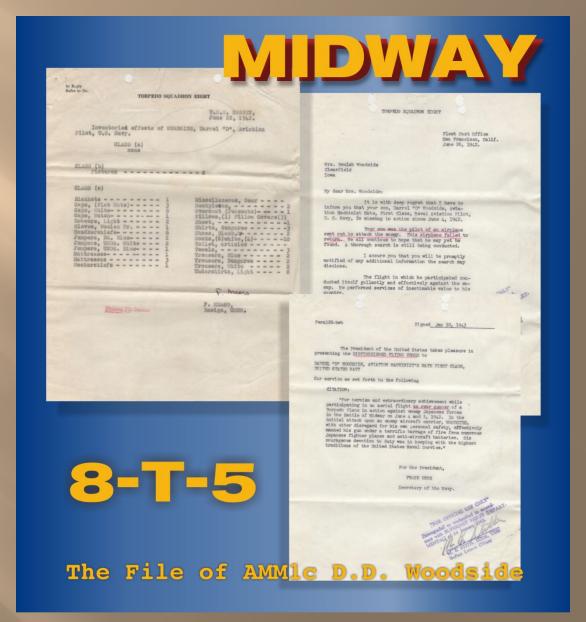

We want to share with you the story of AMM1c D.D. Woodside, one of the brave pilots of Torpedo Squadron 8 who made the ultimate sacrifice at Midway. D.D. Woodside was the pilot of 8-T-5, a new Grumman Avenger Naval plane assigned to the USS Hornet carrier.