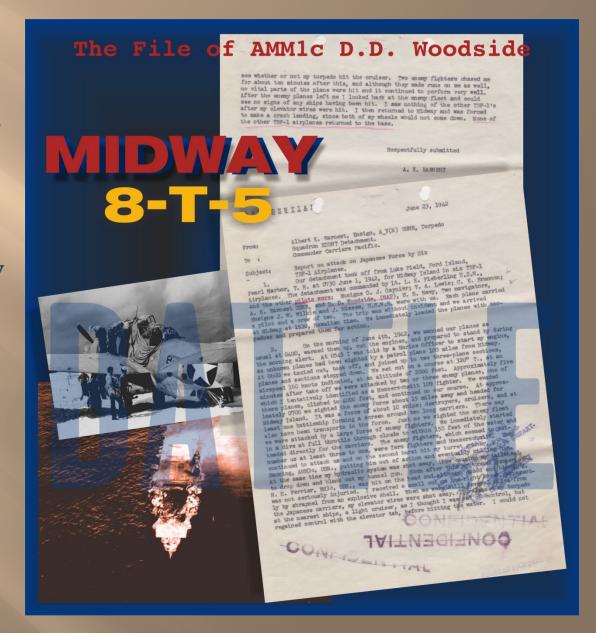

We want to share with you the story of AMM1c D.D. Woodside, one of the brave pilots of Torpedo Squadron 8 who made the ultimate sacrifice at Midway. D.D. Woodside was the pilot of 8-T-5, a new Grumman Avenger Naval plane assigned to the USS Hornet carrier.

Follow along as we bring to life this single thread of the story of the Battle of Midway using original military personnel records, and find out what you can learn from your own veteran's records.

Enlistment Form and Oath - Darrel D. Woodside of Iowa was fresh out of high school and just over 18 years old when he first enlisted in the Navy in June 1937. He would go on to earn his pilot's wings and remain in the service for the rest of his life.