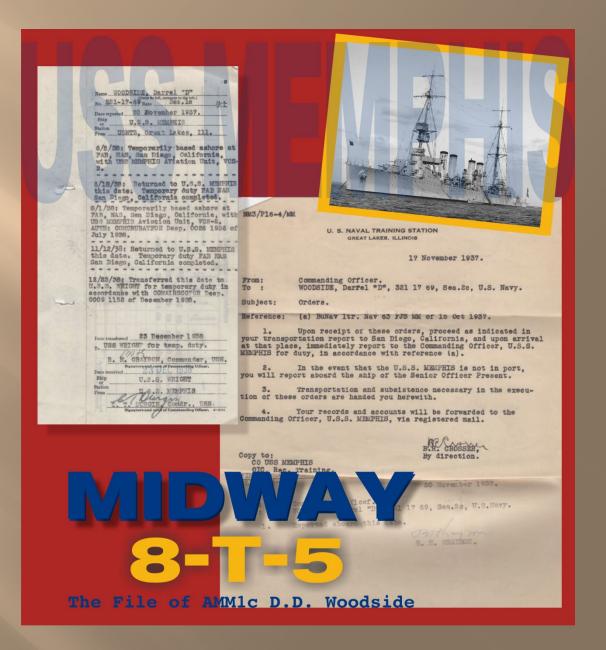

Follow along as we bring to life this single thread of the story of the Battle of Midway using original military personnel records, and find out what you can learn from your own veteran's records.

Enlistment Form and Oath - Darrel D. Woodside of Iowa was fresh out of high school and just over 18 years old when he first enlisted in the Navy in June 1937. He would go on to earn his pilot's wings and remain in the service for the rest of his life.

This paper is the formal service contract between the enlistee and the Navy. Almost always found in Naval OMPF files, it contains great details like residence, next of kin, and a detailed physical description.