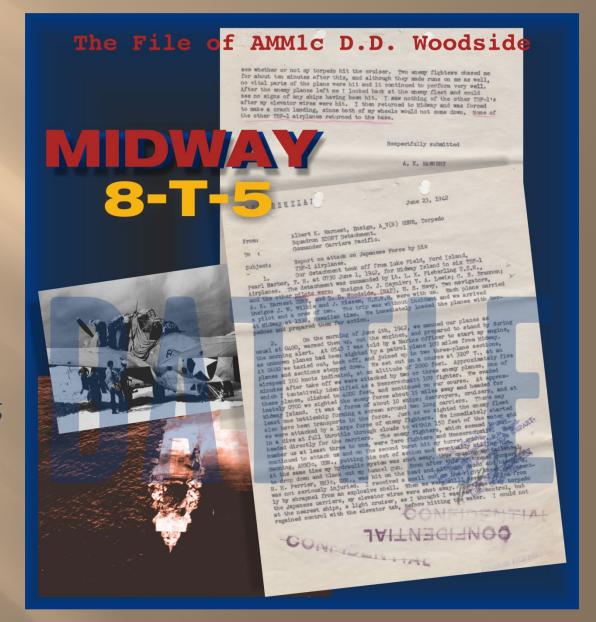

We want to share with you the story of AMM1c D.D. Woodside, one of the brave pilots of Torpedo Squadron 8 who made the ultimate sacrifice at Midway. D.D. Woodside was the pilot of 8-T-5, a new Grumman Avenger Naval plane assigned to the USS Hornet carrier.

Follow along as we bring to life this single thread of the story of the Battle of Midway using original military personnel records, and find out what you can learn from your own veteran's records.

Enlistment Form and Oath - Darrel D. Woodside of Iowa was fresh out of high school and just over 18 years old when he first enlisted in the Navy in June 1937. He would go on to earn his pilot's wings and remain in the service for the rest of his life.

This paper is the formal service contract between the enlistee and the Navy. Almost always found in Naval OMPF files, it contains great details like residence, next of kin, and a detailed physical description.