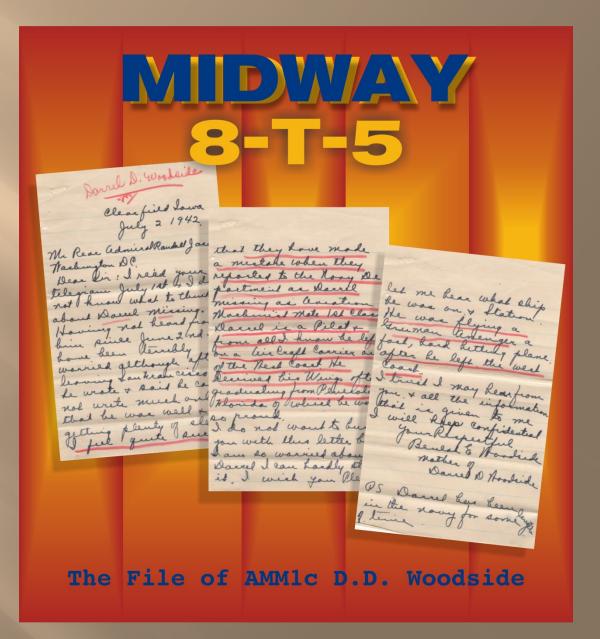

Follow along as we bring to life this single thread of the story of the Battle of Midway using original military personnel records, and find out what you can learn from your own veteran's records.

Enlistment Form and Oath - Darrel D. Woodside of Iowa was fresh out of high school and just over 18 years old when he first enlisted in the Navy in June 1937. He would go on to earn his pilot's wings and remain in the service for the rest of his life.

This paper is the formal service contract between the enlistee and the Navy. Almost always found in Naval OMPF files, it contains great details like residence, next of kin, and a detailed physical description.