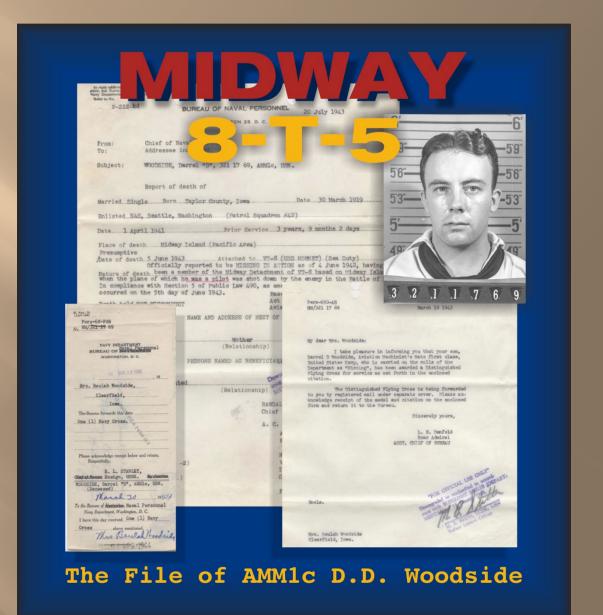

HONORING THE FALLEN ONE STORY AT A TIME

Midway was a pivotal event of WWII in the Pacific. The naval battle was a titanic clash between nations, but ultimately it is a story woven of individual sacrifice and valor.

We want to share with you the story of AMM1c D.D. Woodside, one of the brave pilots of Torpedo Squadron 8 who made the ultimate sacrifice at Midway. D.D. Woodside was the pilot of 8-T-5, a new Grumman Avenger Naval plane assigned to the USS Hornet carrier.

Follow along as we bring to life this single thread of the story of the Battle of Midway using original military personnel records, and find out what you can learn from your own veteran's records.

Enlistment Form and Oath - Darrel D. Woodside of Iowa was fresh out of high school and just over 18 years old when he first enlisted in the Navy in June 1937. He would go on to earn his pilot's wings and remain in the service for the rest of his life.