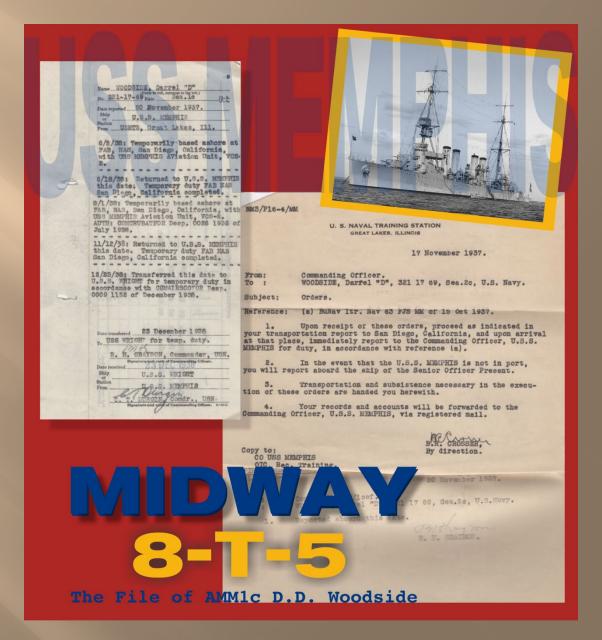

Follow along as we bring to life this single thread of the story of the Battle of Midway using original military personnel records, and find out what you can learn from your own veteran's records.

Enlistment Form and Oath - Darrel D. Woodside of Iowa was fresh out of high school and just over 18 years old when he first enlisted in the Navy in June 1937. He would go on to earn his pilot's wings and remain in the service for the rest of his life.

This paper is the formal service contract between the enlistee and the Navy. Almost always found in Naval OMPF files, it contains great details like residence, next of kin, and a detailed physical description.