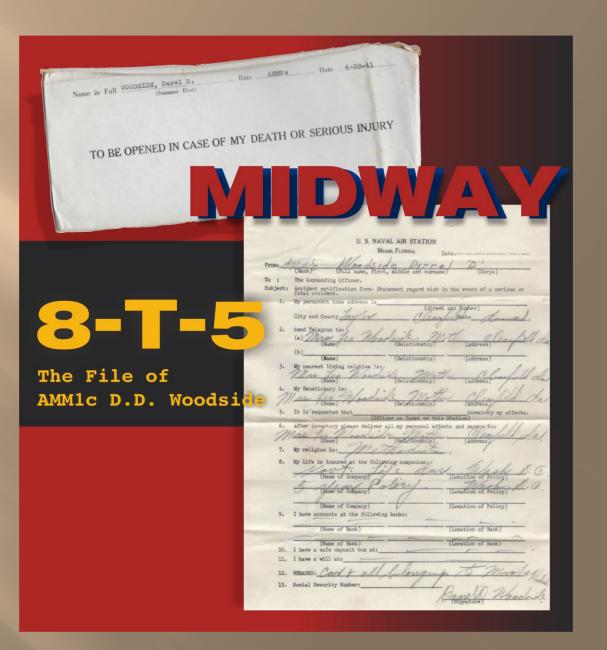

We want to share with you the story of AMM1c D.D. Woodside, one of the brave pilots of Torpedo Squadron 8 who made the ultimate sacrifice at Midway. D.D. Woodside was the pilot of 8-T-5, a new Grumman Avenger Naval plane assigned to the USS Hornet carrier.

Follow along as we bring to life this single thread of the story of the Battle of Midway using original military personnel records, and find out what you can learn from your own veteran's records.

Enlistment Form and Oath - Darrel D. Woodside of Iowa was fresh out of high school and just over 18 years old when he first enlisted in the Navy in June 1937. He would go on to earn his pilot's wings and remain in the service for the rest of his life.

This paper is the formal service contract between the enlistee and the Navy. Almost always found in Naval OMPF files, it contains great details like residence, next of kin, and a detailed physical description.