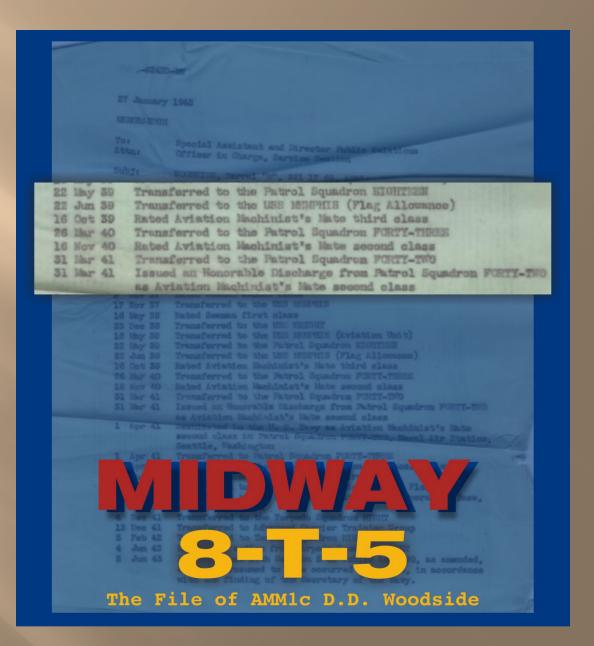

Follow along as we bring to life this single thread of the story of the Battle of Midway using original military personnel records, and find out what you can learn from your own veteran's records.

Enlistment Form and Oath - Darrel D. Woodside of Iowa was fresh out of high school and just over 18 years old when he first enlisted in the Navy in June 1937. He would go on to earn his pilot's wings and remain in the service for the rest of his life.