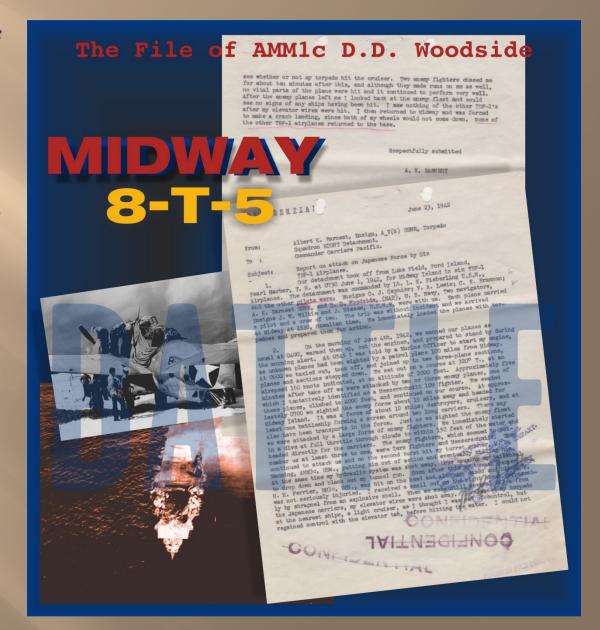

We want to share with you the story of AMM1c D.D. Woodside, one of the brave pilots of Torpedo Squadron 8 who made the ultimate sacrifice at Midway. D.D. Woodside was the pilot of 8-T-5, a new Grumman Avenger Naval plane assigned to the USS Hornet carrier.

Follow along as we bring to life this single thread of the story of the Battle of Midway using original military personnel records, and find out what you can learn from your own veteran's records.

Enlistment Form and Oath - Darrel D. Woodside of Iowa was fresh out of high school and just over 18 years old when he first enlisted in the Navy in June 1937. He would go on to earn his pilot's wings and remain in the service for the rest of his life.

This paper is the formal service contract between the enlistee and the Navy. Almost always found in Naval OMPF files, it contains great details like residence, next of kin, and a detailed physical description.