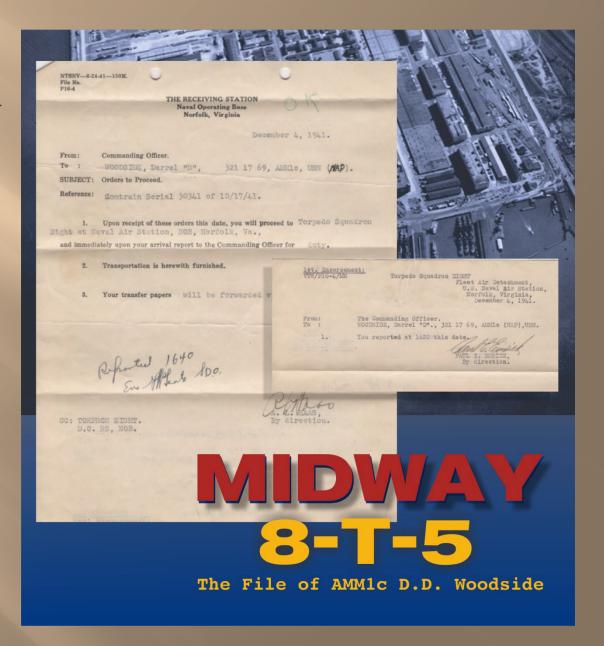

Follow along as we bring to life this single thread of the story of the Battle of Midway using original military personnel records, and find out what you can learn from your own veteran's records.

Enlistment Form and Oath - Darrel D. Woodside of Iowa was fresh out of high school and just over 18 years old when he first enlisted in the Navy in June 1937. He would go on to earn his pilot's wings and remain in the service for the rest of his life.