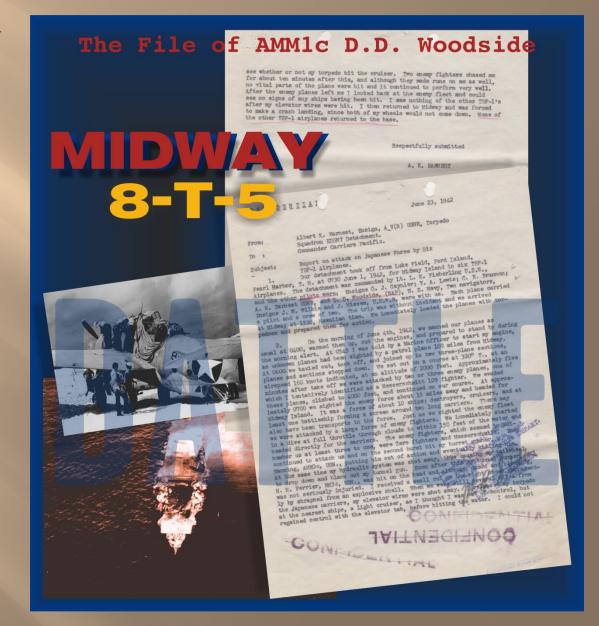

We want to share with you the story of AMM1c D.D. Woodside, one of the brave pilots of Torpedo Squadron 8 who made the ultimate sacrifice at Midway. D.D. Woodside was the pilot of 8-T-5, a new Grumman Avenger Naval plane assigned to the USS Hornet carrier.

Follow along as we bring to life this single thread of the story of the Battle of Midway using original military personnel records, and find out what you can learn from your own veteran's records.

Enlistment Form and Oath - Darrel D. Woodside of Iowa was fresh out of high school and just over 18 years old when he first enlisted in the Navy in June 1937. He would go on to earn his pilot's wings and remain in the service for the rest of his life.

This paper is the formal service contract between the enlistee and the Navy. Almost always found in Naval OMPF files, it contains great details like residence, next of kin, and a detailed physical description.