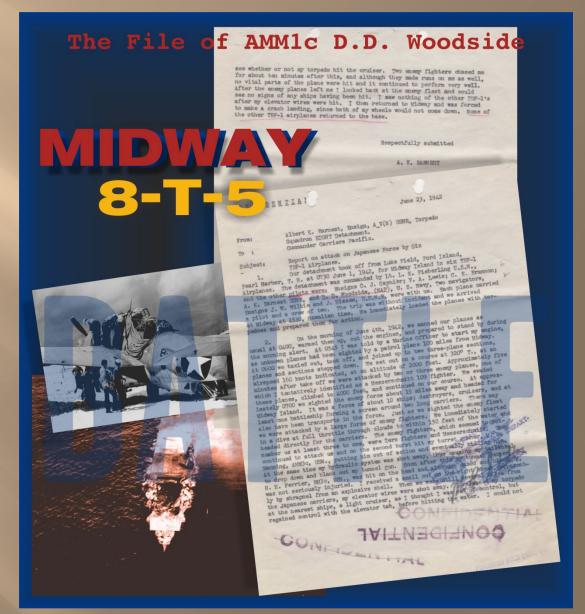

We want to share with you the story of AMM1c D.D. Woodside, one of the brave pilots of Torpedo Squadron 8 who made the ultimate sacrifice at Midway. D.D. Woodside was the pilot of 8-T-5, a new Grumman Avenger Naval plane assigned to the USS Hornet carrier.

Follow along as we bring to life this single thread of the story of the Battle of Midway using original military personnel records, and find out what you can learn from your own veteran's records.

Enlistment Form and Oath - Darrel D. Woodside of Iowa was fresh out of high school and just over 18 years old when he first enlisted in the Navy in June 1937. He would go on to earn his pilot's wings and remain in the service for the rest of his life.

This paper is the formal service contract between the enlistee and the Navy. Almost always found in Naval OMPF files, it contains great details like residence, next of kin, and a detailed physical description.