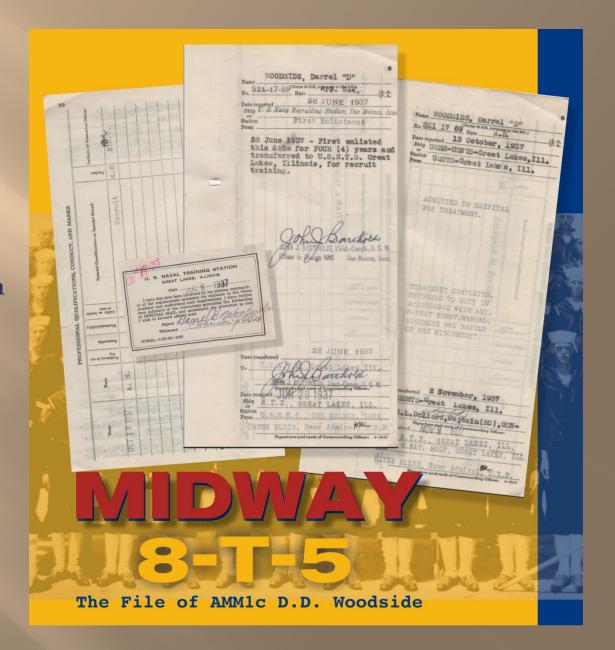

Follow along as we bring to life this single thread of the story of the Battle of Midway using original military personnel records, and find out what you can learn from your own veteran's records.

Enlistment Form and Oath - Darrel D. Woodside of Iowa was fresh out of high school and just over 18 years old when he first enlisted in the Navy in June 1937. He would go on to earn his pilot's wings and remain in the service for the rest of his life.

This paper is the formal service contract between the enlistee and the Navy. Almost always found in Naval OMPF files, it contains great details like residence, next of kin, and a detailed physical description.