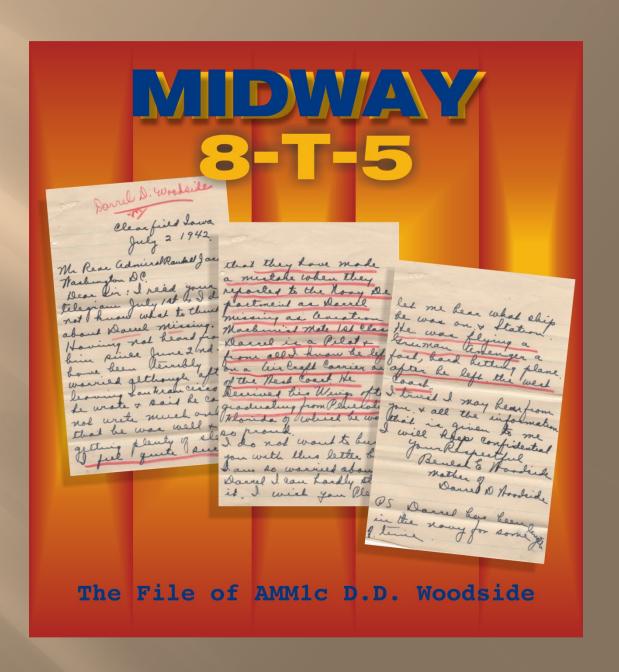

Follow along as we bring to life this single thread of the story of the Battle of Midway using original military personnel records, and find out what you can learn from your own veteran's records.

Enlistment Form and Oath - Darrel D. Woodside of Iowa was fresh out of high school and just over 18 years old when he first enlisted in the Navy in June 1937. He would go on to earn his pilot's wings and remain in the service for the rest of his life.

This paper is the formal service contract between the enlistee and the Navy. Almost always found in Naval OMPF files, it contains great details like residence, next of kin, and a detailed physical description.