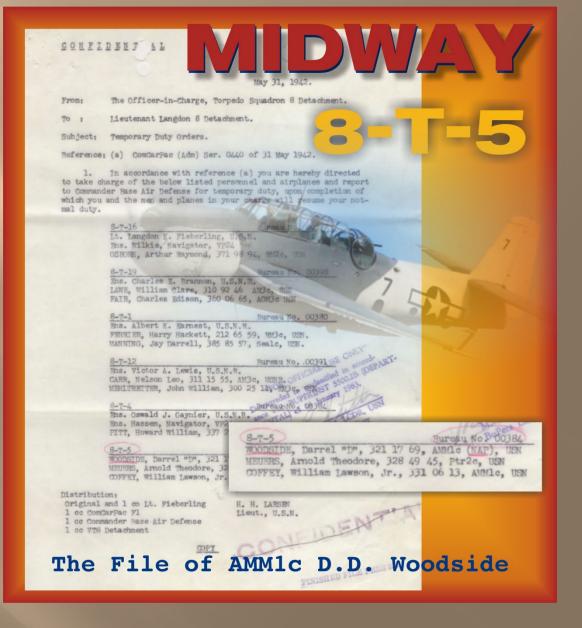

We want to share with you the story of AMM1c D.D. Woodside, one of the brave pilots of Torpedo Squadron 8 who made the ultimate sacrifice at Midway. D.D. Woodside was the pilot of 8-T-5, a new Grumman Avenger Naval plane assigned to the USS Hornet carrier.

Follow along as we bring to life this single thread of the story of the Battle of Midway using original military personnel records, and find out what you can learn from your own veteran's records.

Enlistment Form and Oath - Darrel D. Woodside of Iowa was fresh out of high school and just over 18 years old when he first enlisted in the Navy in June 1937. He would go on to earn his pilot's wings and remain in the service for the rest of his life.