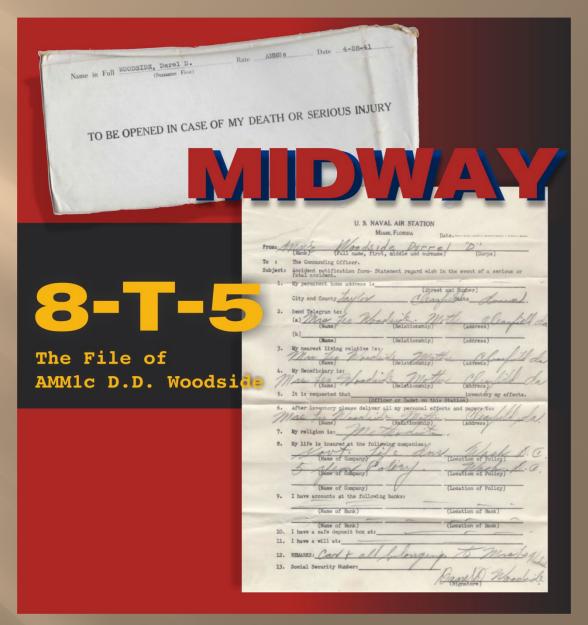

We want to share with you the story of AMM1c D.D. Woodside, one of the brave pilots of Torpedo Squadron 8 who made the ultimate sacrifice at Midway. D.D. Woodside was the pilot of 8-T-5, a new Grumman Avenger Naval plane assigned to the USS Hornet carrier.

Follow along as we bring to life this single thread of the story of the Battle of Midway using original military personnel records, and find out what you can learn from your own veteran's records.

Enlistment Form and Oath - Darrel D. Woodside of Iowa was fresh out of high school and just over 18 years old when he first enlisted in the Navy in June 1937. He would go on to earn his pilot's wings and remain in the service for the rest of his life.

This paper is the formal service contract between the enlistee and the Navy. Almost always found in Naval OMPF files, it contains great details like residence, next of kin, and a detailed physical description.