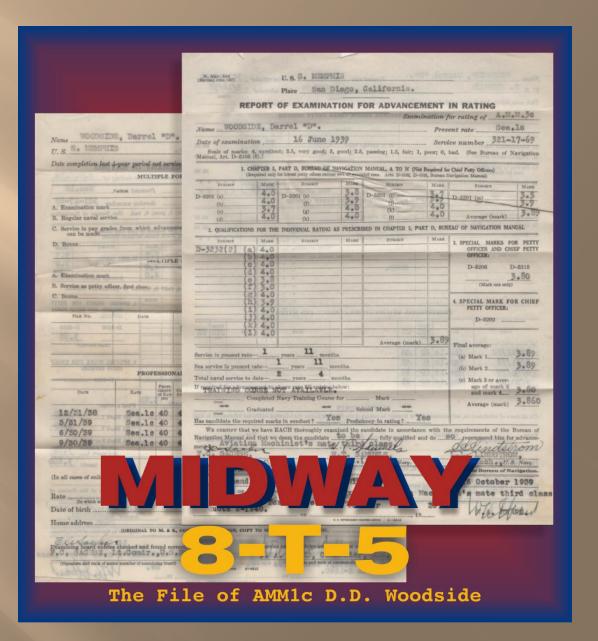

Follow along as we bring to life this single thread of the story of the Battle of Midway using original military personnel records, and find out what you can learn from your own veteran's records.

Enlistment Form and Oath - Darrel D. Woodside of Iowa was fresh out of high school and just over 18 years old when he first enlisted in the Navy in June 1937. He would go on to earn his pilot's wings and remain in the service for the rest of his life.