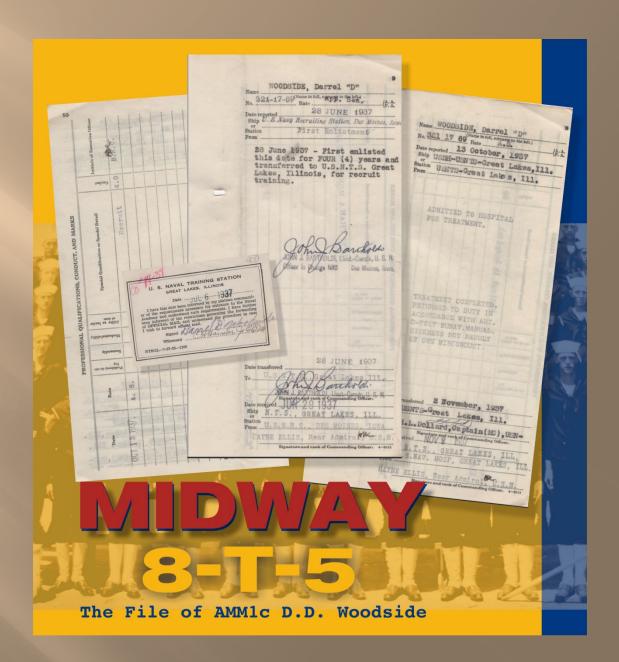

Follow along as we bring to life this single thread of the story of the Battle of Midway using original military personnel records, and find out what you can learn from your own veteran's records.

Enlistment Form and Oath - Darrel D. Woodside of Iowa was fresh out of high school and just over 18 years old when he first enlisted in the Navy in June 1937. He would go on to earn his pilot's wings and remain in the service for the rest of his life.

This paper is the formal service contract between the enlistee and the Navy. Almost always found in Naval OMPF files, it contains great details like residence, next of kin, and a detailed physical description.