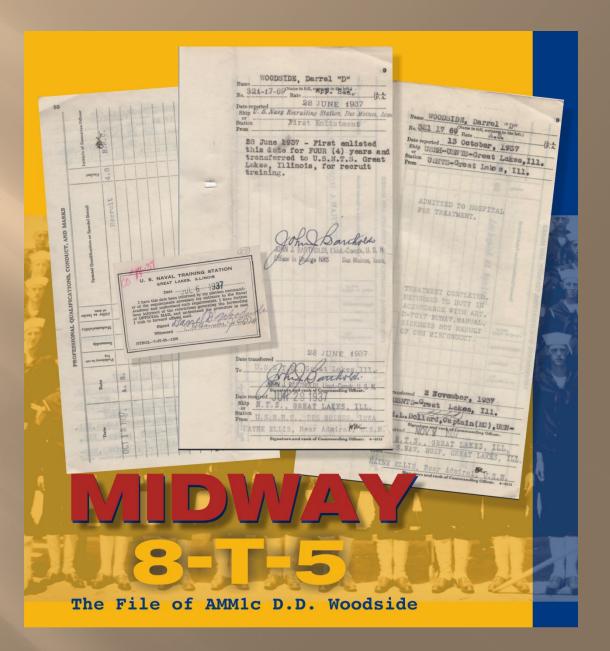

Follow along as we bring to life this single thread of the story of the Battle of Midway using original military personnel records, and find out what you can learn from your own veteran's records.

Enlistment Form and Oath - Darrel D. Woodside of Iowa was fresh out of high school and just over 18 years old when he first enlisted in the Navy in June 1937. He would go on to earn his pilot's wings and remain in the service for the rest of his life.

This paper is the formal service contract between the enlistee and the Navy. Almost always found in Naval OMPF files, it contains great details like residence, next of kin, and a detailed physical description.