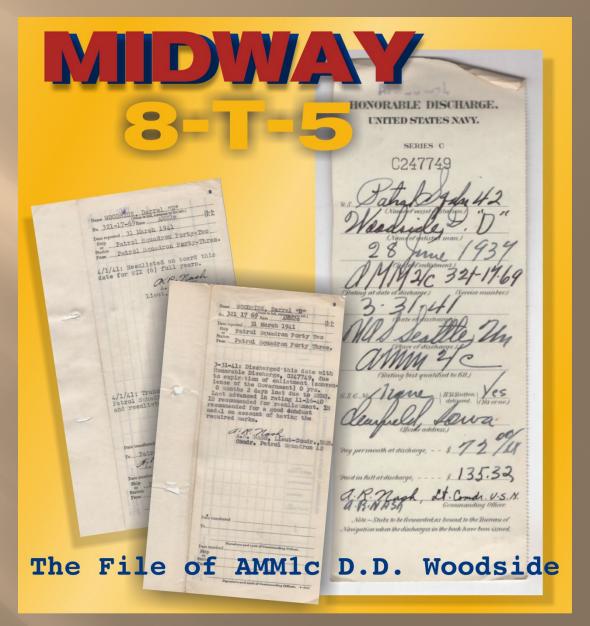

We want to share with you the story of AMM1c D.D. Woodside, one of the brave pilots of Torpedo Squadron 8 who made the ultimate sacrifice at Midway. D.D. Woodside was the pilot of 8-T-5, a new Grumman Avenger Naval plane assigned to the USS Hornet carrier.

Follow along as we bring to life this single thread of the story of the Battle of Midway using original military personnel records, and find out what you can learn from your own veteran's records.

Enlistment Form and Oath - Darrel D. Woodside of Iowa was fresh out of high school and just over 18 years old when he first enlisted in the Navy in June 1937. He would go on to earn his pilot's wings and remain in the service for the rest of his life.

This paper is the formal service contract between the enlistee and the Navy. Almost always found in Naval OMPF files, it contains great details like residence, next of kin, and a detailed physical description.